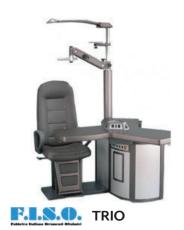

# REFRACTION FURNITURE

Table & Chair memory height
Motorised Phoropter Arm Motorised
up/down twin table

Twin soft close storage drawers
Motorised up/down twin table

Motorised up/down twin table

Motorised up/down twin table

Showing additional furniture options

Mostrus MOTORISED
WALL UNIT

FOOTPRINT DIAGRAMS
FOR ALL UNITS
ARE AVAILABLE
ON REQUEST