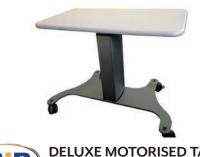

# REFRACTION FURNITURE

Table & Chair memory height
Motorised Phoropter Arm Motorised
up/down twin table

Twin soft close storage drawers
Motorised up/down twin table

Motorised up/down twin table

Motorised up/down twin table