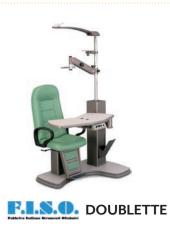

# REFRACTION FURNITURE

Table & Chair memory height
Motorised Phoropter Arm Motorised
up/down twin table

Twin soft close storage drawers
Motorised up/down twin table

Motorised up/down twin table

Motorised up/down twin table

Showing additional furniture options

Mostrus MOTORISED
WALL UNIT

FOOTPRINT DIAGRAMS
FOR ALL UNITS
ARE AVAILABLE
ON REQUEST