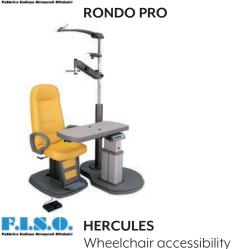

# REFRACTION FURNITURE

Table & Chair memory height
Motorised Phoropter Arm Motorised
up/down twin table

Twin soft close storage drawers
Motorised up/down twin table

Motorised up/down twin table

Motorised up/down twin table

Showing additional furniture options

Mostrus MOTORISED
WALL UNIT

FOOTPRINT DIAGRAMS
FOR ALL UNITS
ARE AVAILABLE
ON REQUEST