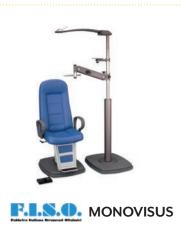

# REFRACTION FURNITURE

Table & Chair memory height
Motorised Phoropter Arm Motorised
up/down twin table

Twin soft close storage drawers
Motorised up/down twin table

Motorised up/down twin table

Motorised up/down twin table

Showing additional furniture options

Mostrus MOTORISED
WALL UNIT

FOOTPRINT DIAGRAMS
FOR ALL UNITS
ARE AVAILABLE
ON REQUEST