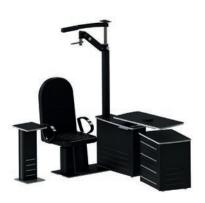

Showing additional furniture options

Mostrus MOTORISED
WALL UNIT

FOOTPRINT DIAGRAMS
FOR ALL UNITS
ARE AVAILABLE
ON REQUEST