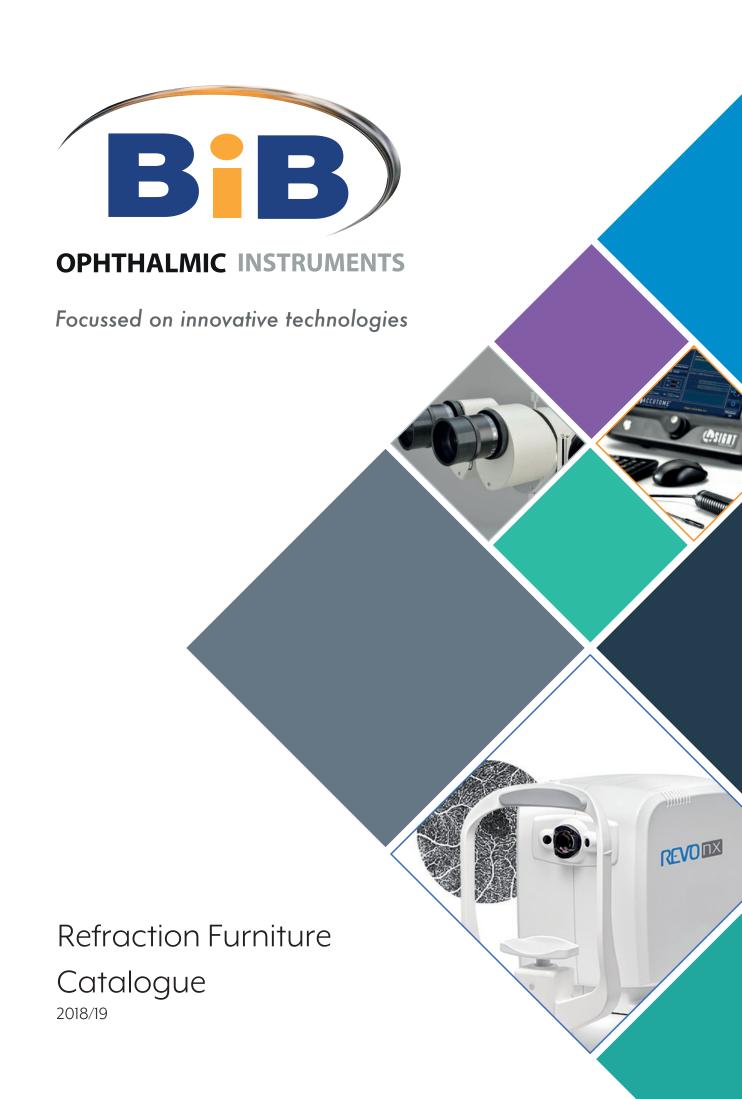

# REFRACTION FURNITURE

Table & Chair memory height
Motorised Phoropter Arm Motorised
up/down twin table

Twin soft close storage drawers
Motorised up/down twin table

Motorised up/down twin table

Motorised up/down twin table