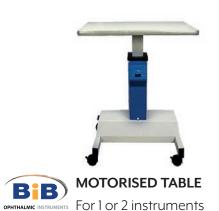

# REFRACTION FURNITURE

Table & Chair memory height
Motorised Phoropter Arm Motorised
up/down twin table

Twin soft close storage drawers
Motorised up/down twin table

Motorised up/down twin table

Motorised up/down twin table