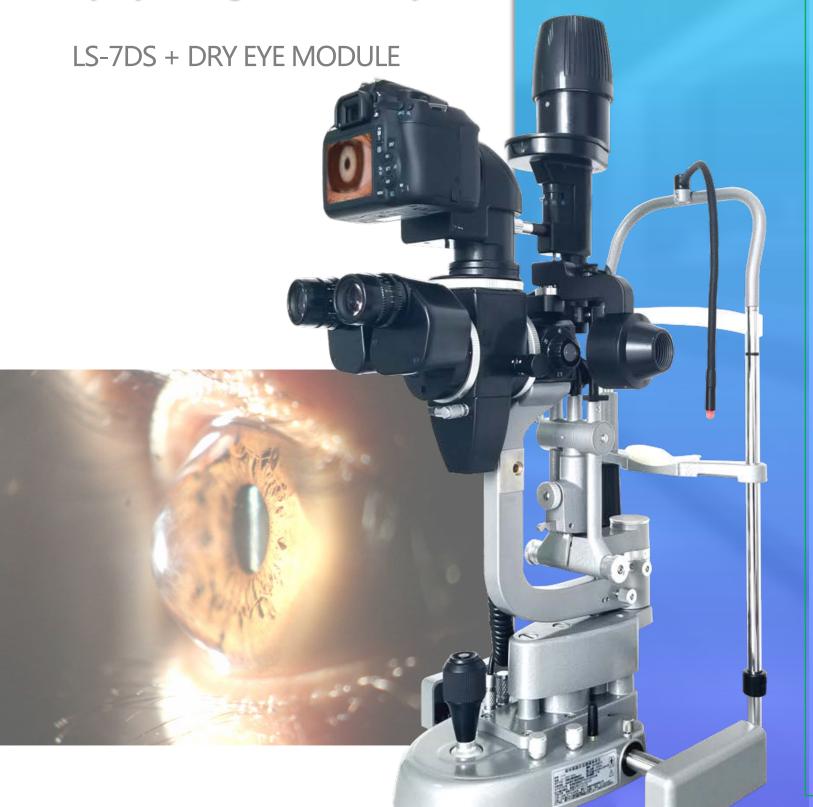

## Digital slit lamp Dry eye diagnostic analyzer

# Digital slit lamp Dry eye diagnostic analyzer

LS-7DS + DRY EYE MODULE

With 7 methods of dry eye detection functions to provide reliable basis for clinical diagnosis

Non-invasive inspection method, safer operation, patient comfort and easy cooperation