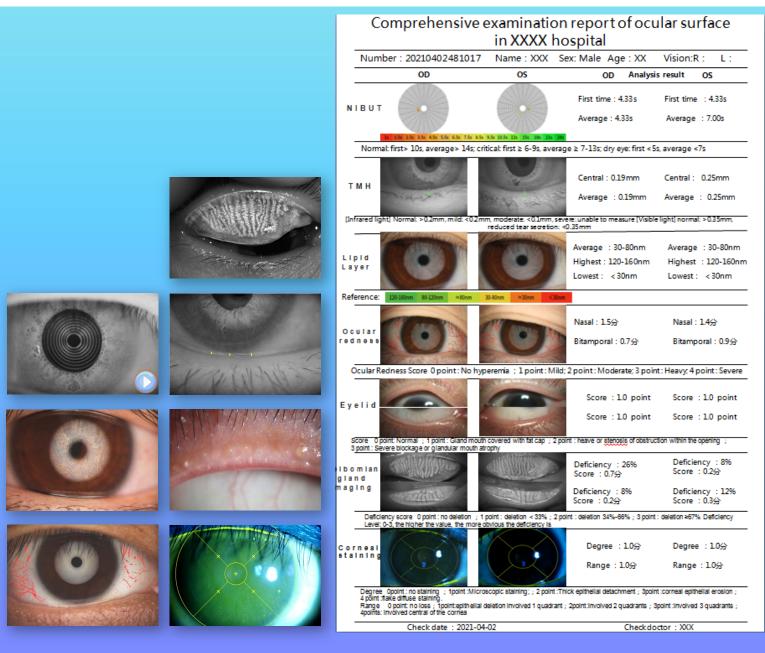

## Dry eye diagnostic report

**Rich in content,** 7 items of dry eye examination data are fully displayed on one report.

**be clear at a glance,** Sufficient image and data combination, clear and detailed display of inspection results.