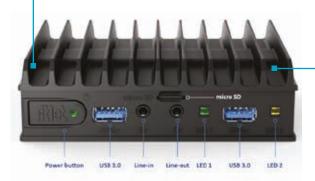

#### **Main connections**

This side is composed with

- Power entry supply,
- RJ 45 connector to connect the VXBOX to internal network for file sharing with EMR.
- USB port to connect the provided accessories, USB to RS 232 adaptor (Standard : 2 RS232 ports, optional : 4 RS232 ports - adaptor ref : 8216-8001-00