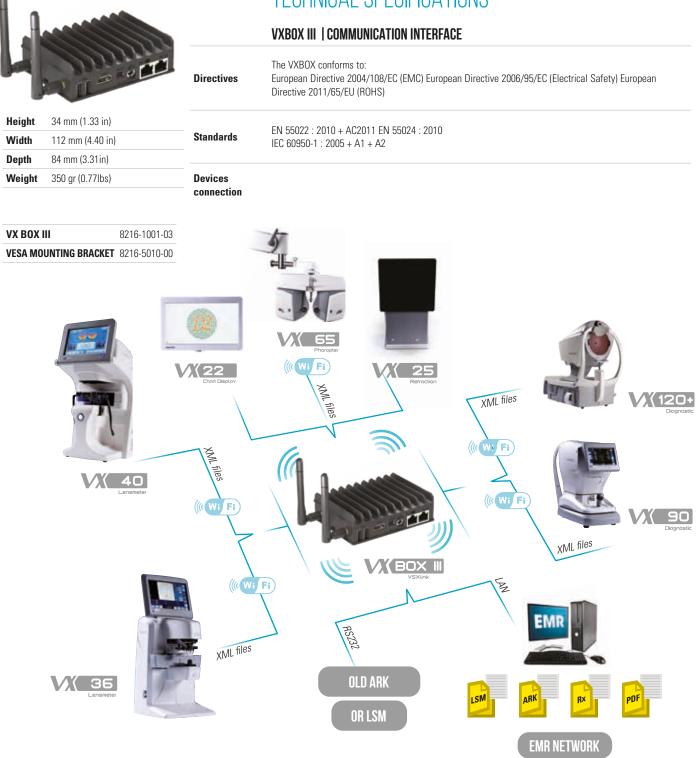

# THE REFRACTION AND DIAGNOSTIC NETWORKING

VXBOX III allows you to share easily the refraction and diagnostic data between instruments. Picture shows a possibility of devices connection. Connect your ARK, Lensmeter, phoropter, diagnostic devices and chart display to the VXBOX III .

### SHARE DATA BETWEEN VISIONIX INSTRUMENTS AND OUT-SIDE NETWORK

The VXBOX is a communication interface which allows the user to share data between the Visionix instruments among themselves and with outside network. It creates a Wi-Fi network dedicated to the data sharing. It helps to make the full refraction and diagnostic chain integration into the EMR practice software, by sharing Xml file format. It's also a bridge thru the LAN to the Practice network.