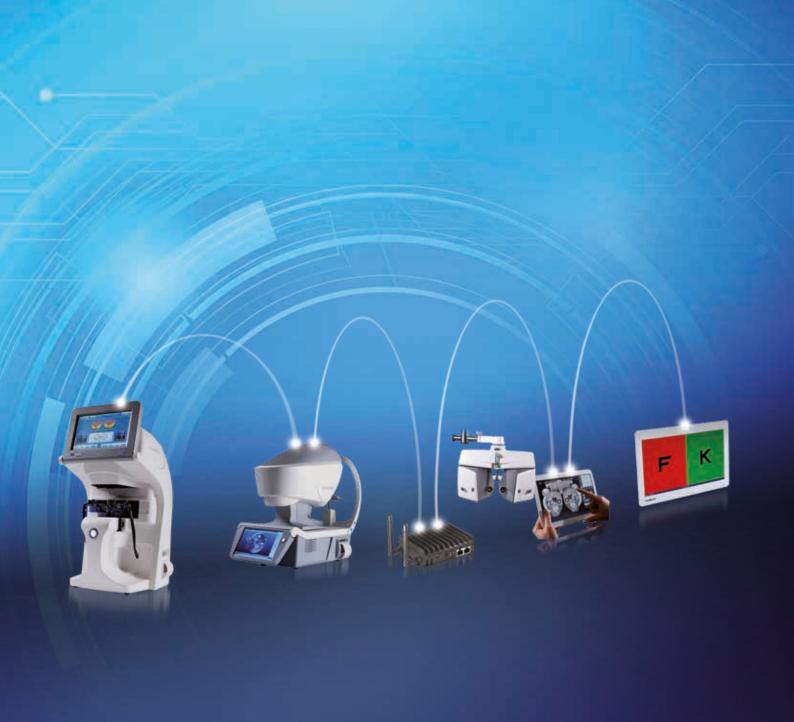

# THE REFRACTION AND DIAGNOSTIC NETWORKING

VXBOX III allows you to share easily the refraction and diagnostic data between instruments. Picture shows a possibility of devices connection. Connect your ARK, Lensmeter, phoropter, diagnostic devices and chart display to the VXBOX III .

### SHARE DATA BETWEEN VISIONIX INSTRUMENTS AND OUT-SIDE NETWORK

The VXBOX is a communication interface which allows the user to share data between the Visionix instruments among themselves and with outside network. It creates a Wi-Fi network dedicated to the data sharing. It helps to make the full refraction and diagnostic chain integration into the EMR practice software, by sharing Xml file format. It's also a bridge thru the LAN to the Practice network.