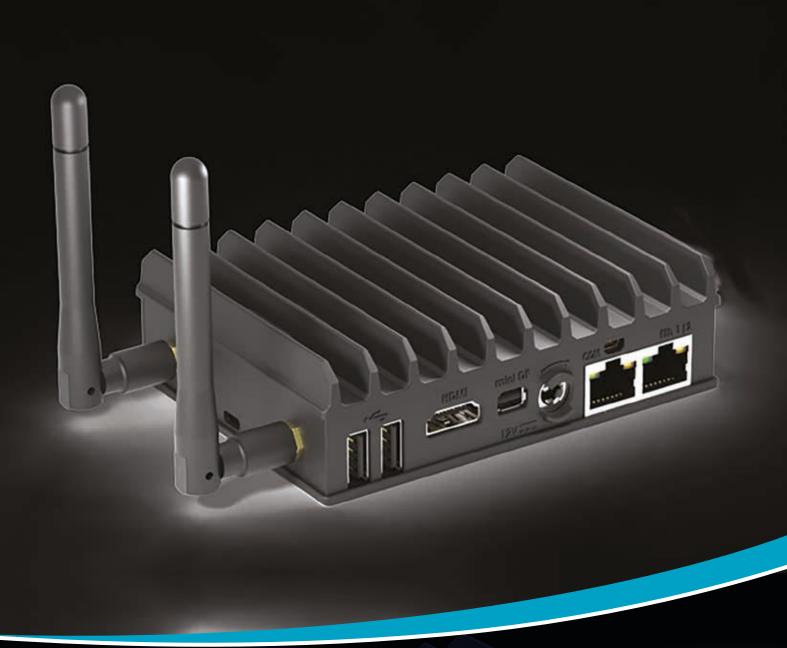

#### **Main connections**

This side is composed with

- Power entry supply,
- RJ 45 connector to connect the VXBOX to internal network for file sharing with EMR.
- USB port to connect the provided accessories, USB to RS 232 adaptor (Standard : 2 RS232 ports, optional : 4 RS232 ports - adaptor ref : 8216-8001-00