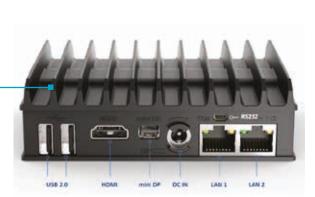

#### **Main connections**

This side is composed with

- Power entry supply,
- RJ 45 connector to connect the VXBOX to internal network for file sharing with EMR.
- USB port to connect the provided accessories, USB to RS 232 adaptor (Standard : 2 RS232 ports, optional : 4 RS232 ports - adaptor ref : 8216-8001-00